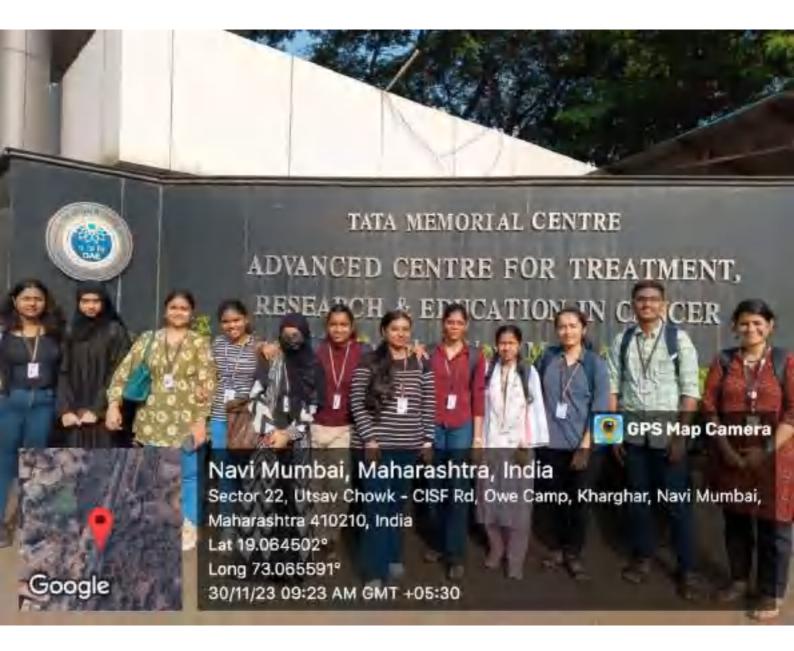

No. of Teaching Staff participants: 1.

No. of Non-teaching staff participants (if any): - 0

No. of Value Lab volunteers: 12 No. of student participants, 179

No. of Organisers: 2

Report: The session was conducted by Ms. Sharon Jacob and Arushi Vermu- the school heads for SIES School. The primary objective was making the students understand what solidarity is and trying to gauge their understanding and helping them clear their concepts about it.