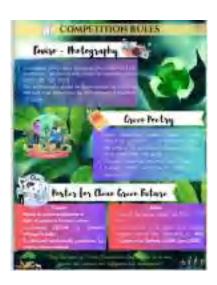

#### **Department of Botany**

- **A. Title of the Workshop/Activity:** World Environment Day celebration
- **B. Background:** In order to commemorate and celebrate the 50<sup>th</sup> year of World Environment Day, the Department of Botany organized three online competitions for college student participants across all faculties.
- **C. Aims/Objectives:** The broad aim of organizing this event was to impart environmental awareness to students from different subjects.
- D. Location: Online Mode
- E. Target audience/participants with expected number: 30
- **F. Date of the activity:** 5<sup>th</sup> June, 2023 to 17<sup>th</sup> June, 2023
- **G. Name of Resource Persons:** Faculty of Botany; Judges Ms. Pooja Sawant, Faculty, EVS Department & Ms. Akshaya Bhosale, Faculty, EVS Department
- **H. Outcome/Feedback:** The participants enthusiastically submitted their creations with respect to nature-based photography, poetry writing and posters. It highlighted their concern towards the environment irrespective of their academic background.
- I. Funding if any: (Mention the name of the funding agency and amount received): NA
- J. Annexures:
  - i. List of Participants