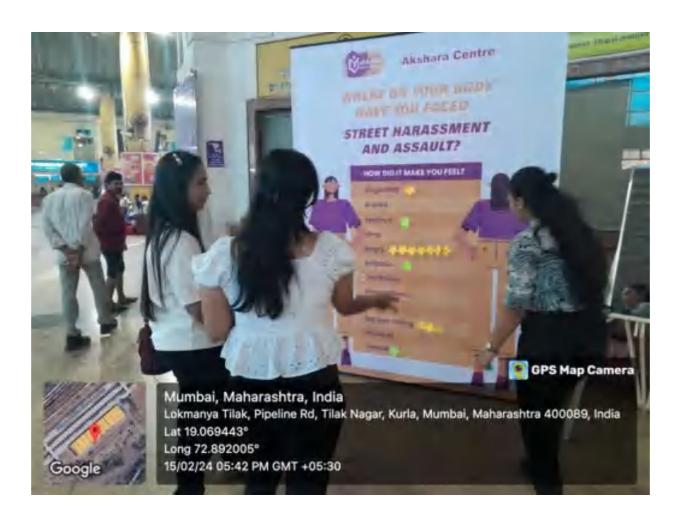

d stakeholders in a collective effort to prevent and redress incidents of sexual harassment.
- To foster a safer and more inclusive environment for everyone in public places.
- Location: Orientation in SIES College Room no. 29 and Awareness Program at LTT station
- Target audience: Students of SIES College
- Number of Participants: 16
- Name of Resource Person: Ms. Snehal Velkar
- Outcome: The campaign motivated the students to stand against Sexual harassment at public places. They could enhance their skill of creating awareness about Sexual harassment at public places.

**Annexure 1: Geotagged Photographs** 

**Annexure 2: Attendance sheet** 

Report prepared by

Dr. Rupali Vaity Member, GSC Principal
SIES College of Arts, Science & Commerce (Autonomous)
Sion (West), Mumbal - 400 022.







|        | Main H                |                | aign at Lokmanya Tilak Termin<br>February 2024 | us (Kurla)             |           |
|--------|-----------------------|----------------|------------------------------------------------|------------------------|-----------|
| Sr. No | Name                  | Contact Number | Brown Address                                  | College/Drg Name       | Signature |
| 10     | More with valarmath   | 8030395745     | shorced dhia 150gmail - 104                    | STES County of Both    | the)      |
| 2.     | Bright Response       | 43725 20015    | washe light ail com                            | SEES CHEESE OF BURSE   | STATE .   |
| 3      | Number Brown Singh    | FR190274548    | Singhnupun (305@gmuil-con                      | SALER