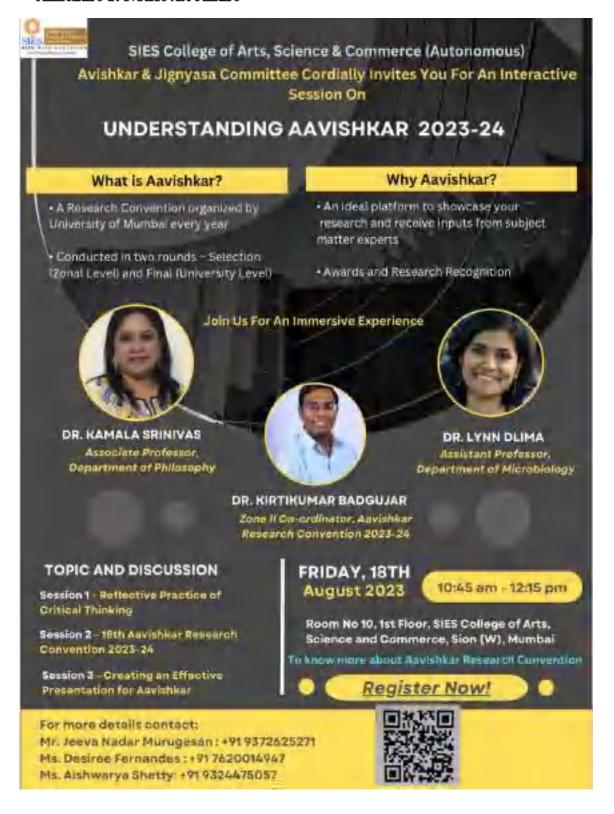

Sion (W), Mumbai-400022

0

- Turget audience: UG and PG students
- Number of Participants: 133
- Name of Resource Person:
  - Session 1 Reflective practice of critical thinking by Dr. Kamala Srinivas, Department of Philosophy, SIES College of Arts, Science and Commerce, Sion (W)
  - Session 2 18<sup>th</sup> Avishkar Research Convention 2023-24 by Dr. Kirtikumar Badgujar,
     Co-ordinator, Zone II, Avishkar Research Convention 2023-24
  - Session 3 Creating an Effective Presentation for Avishkar by Dr. Lynn D'Lima,
     Department of Microbiology, SIES College of Arts, Science and Commerce, Sion (W)
- Outcome: It was well received by the students, and they expressed their desire to have similar interactions with the faculty members in the near future.

#### Annexure 1: Notice /Brochure



## Annexure 2: Attendance record

|       |                                      | Avishka                              | WJ, Mumbal - 400<br>& Jignyasa Com  | 022<br>mittee      |                  |                          |              |
|-------|--------------------------------------|--------------------------------------|-------------------------------------|--------------------|------------------|--------------------------|--------------|
| Dieto |                                      | an interactive session               | en titled "Unders<br>e: Room no. 10 | tanding Aa         | vishka<br>e: 10. | 30 am to 12.30           | 0pm          |
| Sr.   | Friday, 18th August 202              | tmell ID                             | Modile No                           | Class