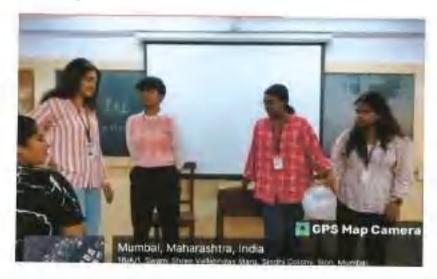

#### ii. Photographs (Geotagged)

Report prepared by:

Dr. Neeraja S. Tutakne

**Assistant Professor in Botany** 

Principal
SIES College of Arts, Science &
Commerce (Autonomous)
Sion (West), Mumbal - 400 022