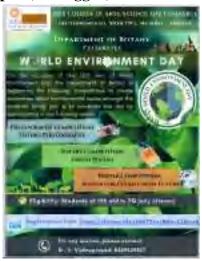

#### **Department of Botany**

- **A. Title of the Workshop/Activity:** World Environment Day celebration
- **B. Background:** In order to commemorate and celebrate the 50<sup>th</sup> year of World Environment Day, the Department of Botany organized three online competitions for college student participants across all faculties.
- **C. Aims/Objectives:** The broad aim of organizing this event was to impart environmental awareness to students from different subjects.
- D. Location: Online Mode
- E. Target audience/participants with expected number: 30
- **F. Date of the activity:** 5<sup>th</sup> June, 2023 to 17<sup>th</sup> June, 2023
- **G. Name of Resource Persons:** Faculty of Botany; Judges Ms. Pooja Sawant, Faculty, EVS Department & Ms. Akshaya Bhosale, Faculty, EVS Department
- **H. Outcome/Feedback:** The participants enthusiastically submitted their creations with respect to nature-based photography, poetry writing and posters. It highlighted their concern towards the environment irrespective of their academic background.
- I. Funding if any: (Mention the name of the funding agency and amount received): NA
- J. Annexures:
  - i. List of Participants